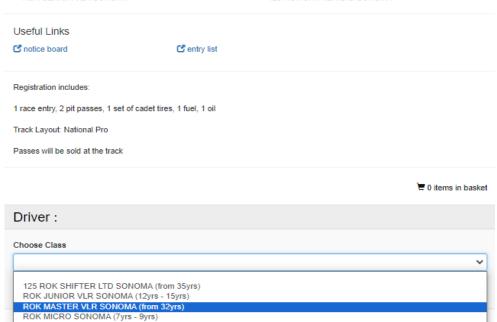

# **STEP 4:** ENTER EVENT

**STEP 5:** CHOOSE CLASS

# STEP 6:

KART NUMBER: WILL BE THE SAME FOR ALL 8 RACES

TRANSPONDER: OWN OR RENTED

ROK MINI SONOMA (8yrs - 12yrs)

ROK SHIFTER MASTER SONOMA (from 32yrs) ROK SHIFTER SONOMA (from 15yrs) ROK SENIOR VLR SONOMA (from 15yrs)