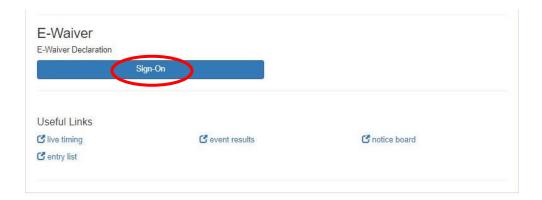

### **STEP 9: CLICK ON VIEW EVENT**

**STEP 10: CLICK ON SIGN-ON** 

#### **STEP 11: SIGN E-WAIVER**