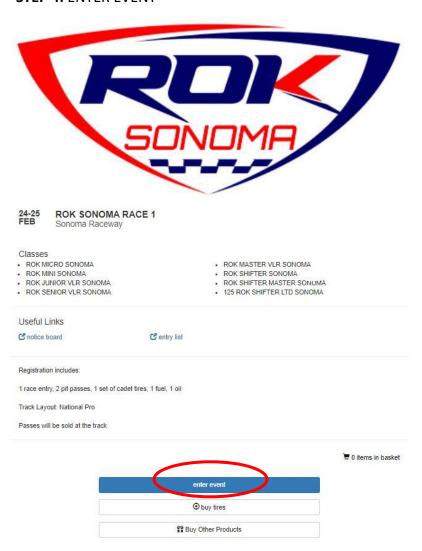

# **STEP 4:** ENTER EVENT

**STEP 5:** CHOOSE CLASS

#### **ROK SONOMA RACE 1** Sonoma Raceway

#### Classes

- ROK MICRO SONOMA
- ROK MINI SONOMA
- ROK JUNIOR VLR SONOMA
- · ROK SENIOR VLR SONOMA

- ROK MASTER VLR SONOMA
- ROK SHIFTER SONOMA entered
  ROK SHIFTER MASTER SONOMA

ed by LL dipric

125 ROK SHIFTER LTD SONOMA