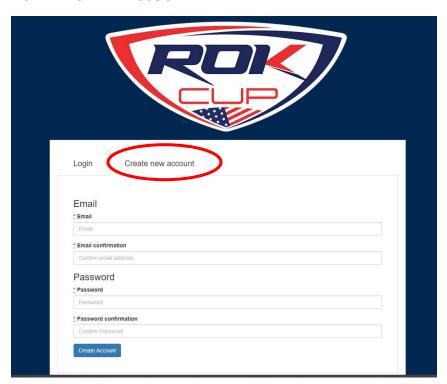

# **ALPHA TIMING – ROK SONOMA REGISTRATION PROCESS**

**STEP 1: REGISTRATION LINK** 

https://rokcup.alphatiming.co.uk/register/events

**STEP 2: CREATE ACCOUNT** 

**STEP 3:** CHOOSE EVENT