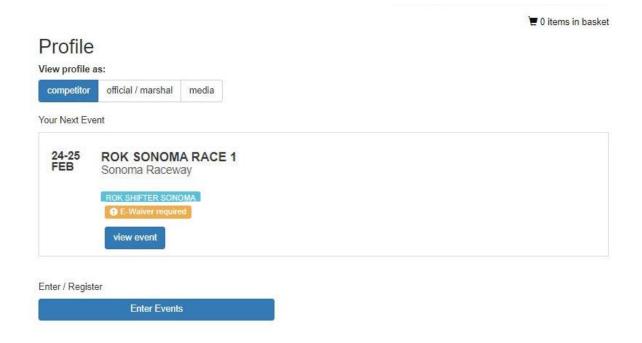

# **STEP 8: SIGN DRIVER E-WAIVER**

AFTER REGISTER IT WILL TAKE YOU TO YOUR PROFILE SHOWING THE EVENT YOU JUST REGISTERED