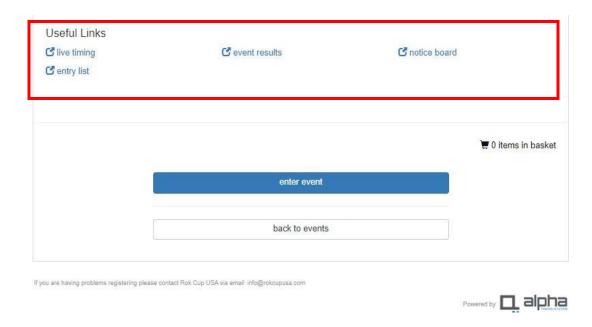

# STEP 8:

**USEFUL LINKS** 

ENTRY LIST / LIVE TIMING/ EVENT RESULTS

AFTER YOU HAVE REGISTERED, MAKE SURE TO SIGN THE DRIVER E-WAIVER. TO GET A DRIVER WRISTBAND FOR THE RACE, THE WAIVER MUST BE SIGNED.