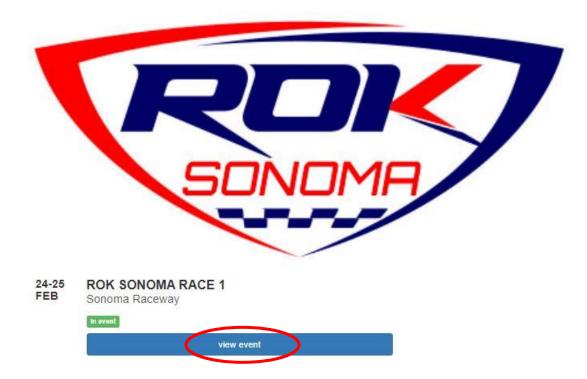

# **ALPHA TIMING – ROK SONOMA REGISTRATION PROCESS**

**STEP 1: REGISTRATION LINK** 

https://rokcup.alphatiming.co.uk/register/events

**STEP 2: CREATE ACCOUNT** 

**STEP 3:** CHOOSE EVENT